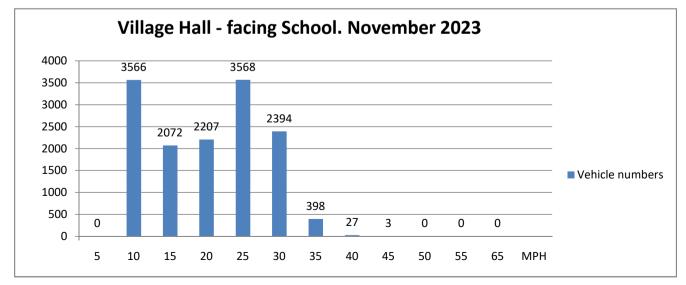

| For Project:<br>Location/Name:<br>Report Generated:<br>Speed Intervals<br>Time Intervals<br>Traffic Report From<br>Max Speed<br>Total Vehicles<br><b>Volumes - Weekly counts</b> | Novembe<br>Village Hall -<br>08/12/2023<br>5 MPH<br>Instant<br>05/11/2023<br>45 MPH<br>14,235 | - facing Sc | hool  | through<br>12/11/2023 |       | 08/12/2023<br>15:35:00 |        |          |        |
|----------------------------------------------------------------------------------------------------------------------------------------------------------------------------------|-----------------------------------------------------------------------------------------------|-------------|-------|-----------------------|-------|------------------------|--------|----------|--------|
|                                                                                                                                                                                  | Time                                                                                          | 5           | 5 Day |                       | 7 Day |                        |        |          |        |
| Average Daily                                                                                                                                                                    |                                                                                               | 6           | 526   |                       | 647   |                        |        |          |        |
| AM Peak                                                                                                                                                                          | 09:00                                                                                         | 1           | L00   |                       | 107   |                        |        |          |        |
| PM Peak                                                                                                                                                                          | 16:00                                                                                         | 6           | 55    |                       | 54    |                        |        |          |        |
| Speed                                                                                                                                                                            |                                                                                               |             |       |                       |       |                        |        |          |        |
| Speed Limit:                                                                                                                                                                     | 30                                                                                            |             |       |                       |       |                        |        |          |        |
| 10 MPH Pace Interval:                                                                                                                                                            | 20.0 MPH                                                                                      | to          |       | 30.0 MPH              |       |                        |        |          |        |
| Average Speed:                                                                                                                                                                   | 17.66                                                                                         |             |       |                       |       |                        |        |          |        |
|                                                                                                                                                                                  | Monday                                                                                        | Tuesda      | у     | Wednesday             | ,     | Thursday               | Friday | Saturday | Sunday |
| Count over limit                                                                                                                                                                 | 70                                                                                            | 68          |       | 67                    |       | 55                     | 66     | 57       | 45     |
| % over limit                                                                                                                                                                     | 2.7%                                                                                          | 4.1%        |       | 3.6%                  |       | 2.8%                   | 3.8%   | 1.6%     | 5.8%   |
| Avg Speeder                                                                                                                                                                      | 32.8                                                                                          | 32.8        |       | 33                    |       | 32.7                   | 32.8   | 33       | 33.2   |