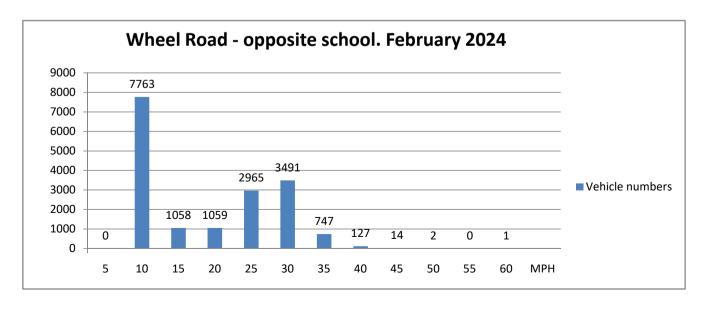

## **Speed**

Speed Limit: 30

10 MPH Pace Interval: 5.0 MPH to 15.0 MPH

Average Speed: 16.4

|                  | Monday | Tuesday | Wednesday | Thursday | Friday | Saturday | Sunday | Totals |
|------------------|--------|---------|-----------|----------|--------|----------|--------|--------|
| Count over limit | 146    | 125     | 109       | 124      | 113    | 141      | 133    | 891    |
| % over limit     | 10.5%  | 5.5%    | 5.6%      | 4.2%     | 4.9%   | 7.9%     | 2.9%   | 5.2%   |
| Avg Speeder      | 33.4   | 33.3    | 33.3      | 33.8     | 33.6   | 33.4     | 33.3   | 33.4   |